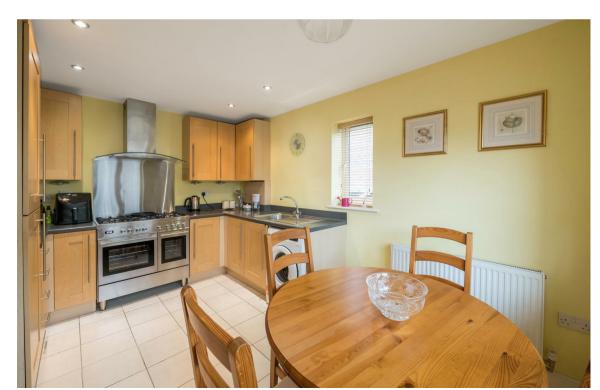

There is a spacious entrance hall that has the bonus of a cloakroom and sizeable understairs storage cupboard. The dual aspect kitchen/diner is set to the front and has an array of high gloss wall and base units, integrated appliances and space for a good sized dining table.