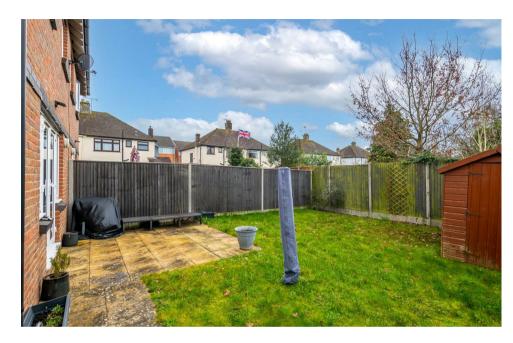

The lounge is set to the rear and has a cozy feeling, with double glazed patio doors

opening out to the rear garden.

Upstairs there are three bedrooms, of which two are doubles with fitted wardrobes and the third bedroom is larger than average. The master bedroom has a well appointed en suite shower room and in addition the family bathroom is finished to the same high standard with a white suite. To the rear is a low maintenance rear garden with paved seating area, lawn and side access. The property also benefits from off road parking for two vehicles. The current owner has maintained the home to a good standard and would appeal to a buyer looking for a property requiring little work,