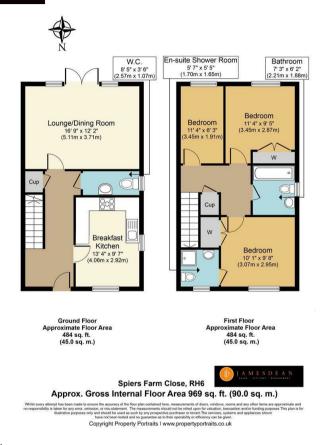

## Floor plan

TENURE: Freehold Council Tax Band: D

www.jamesdeanproperty.co.uk