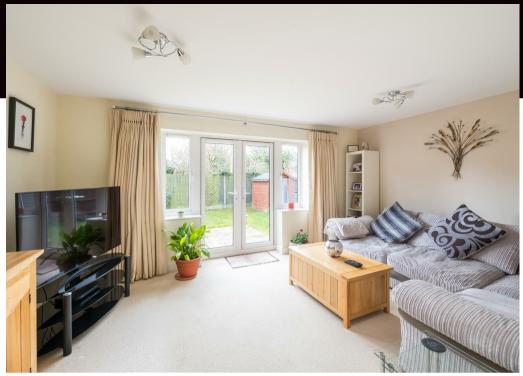

The lounge is set to the rear and has a cozy feeling, with double glazed patio doors

opening out to the rear garden.

Upstairs there are three bedrooms, of which two are doubles with fitted wardrobes and the third bedroom is larger than average. The master bedroom has a well appointed en suite shower room and in addition the family bathroom is finished to the same high standard with a white suite. To the rear is a low maintenance rear garden with paved seating area, lawn and side access. The property also benefits from off road parking for two vehicles. The current owner has maintained the home to a good standard and would appeal to a buyer looking for a property requiring little work,