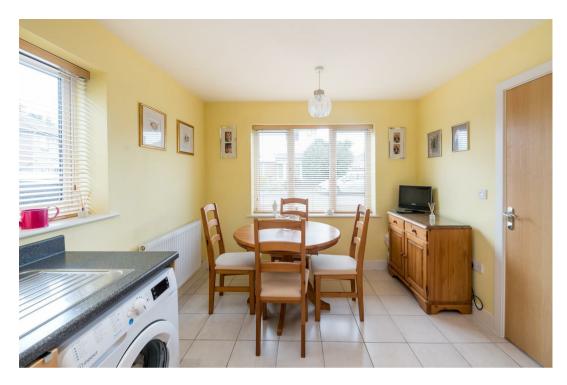

There is a spacious entrance hall that has the bonus of a cloakroom and sizeable understairs storage cupboard. The dual aspect kitchen/diner is set to the front and has an array of high gloss wall and base units, integrated appliances and space for a good sized dining table.